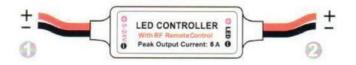

### 1. Power Supply

This unit accepts a DC5V to 24V power supply. The red cable should be connected to positive and the black cable to negative. Please select the proper power supply according to the LED application.

### 2. LED Output

The red cable should be connected to the LED positive and the black cable to negative. The peak output current is 6A. Please reduce the load if the main unit is overheating.

CAUTION: DO NOT SHORT CIRCUIT THE LED OUTPUT. THIS MAY LEAD TO PERMANENT DAMAGE!

#### 3. Remote Control

Please pull out the insulated part before using. The RF wireless remote signal can pass through barriers, so it's not necessary to aim at the main unit when operating. For proper reception of the remote signal, do not install the main unit in closed metal parts. The remote battery is a 3V CR2025 type. Please only replace with the same type of battery.