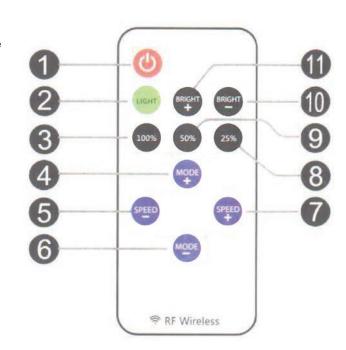

# 1. Turn ON/Standby Mode

• 8 Dynamic Effects

Press this key to turn on unit or switch to standby mode. Unit will turn ON and restore to previous status at powering on moment.

256-Grade PWM

## 2. Lighting Mode

Switch to lighting mode from dynamic mode

### 3 | 8 | 9. Dimmer Adjust Shortcuts

Switch to 100%, 50%, or 25% brightness lighting mode

### 4 | 6. Dynamic Mode Adjust

Switch to dynamic mode from lighting mode, or switch between different dynamic modes.

### 5 | 7. Speed Adjust

Adjust playing speed of dynamic modes. Press SPEED+ to increase speed and press SPEED- to decrease.

# 10 | 11. Brightness Adjust [Dimmer]

Adjust lighting mode brightness. Press BRIGHT+ and press BRIGHT- to decrease.