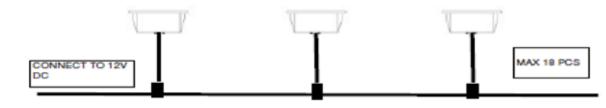

**INSTALLATION INSTRUCTIONS** 

**LED FLOOR LIGHT** 

24 River Road Bogota, NJ 07603 1.800.631.8375 www.outwater.com







IP65

DC12V /Max 0.4W LED Warm White/White/Red/Green/Blue/Yellow Light Specification:

The luminaire is not provided for LED replacement because the LED lifespan is 40,000-50,000 hours.

# **INSTALLATION INSTRUCTIONS**



# LINKING OPERATION



# **TOOLS YOU WILL NEED**



**32MM & 12MM BITS** 

\* 12MM BIT IS ONLY REQUIRED WHEN BOARD THICKNESS IS GREATER THAN 3/4" (19MM)

### **ATTENTION**

- 1. **WARNING:** This lamp may only be used with the LED light source provided.
- Please connect the LED lamp to the driver before connecting the driver to the outlet or you may damage the LED light source.

# **CLEANING INSTRUCTIONS**

Only clean surface with a mild cleaning agent using a soft cloth.