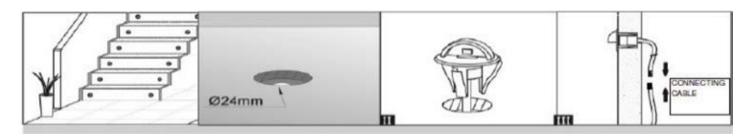

**INSTALLATION INSTRUCTIONS** 

**LED FLOOR LIGHT** 

24 River Road Bogota, NJ 07603 1.800.631.8375 www.outwater.com

IP65

DC12V /Max 0.4W LED Warm White/White/Red/Green/Blue/Yellow Light Specification:

The luminaire is not provided for LED replacement because the LED lifespan is 40,000-50,000 hours.