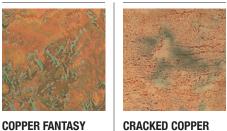

+\*

**CRACKED COPPER** (\*CC)

+>\*

**CROSSHATCH SILVER** (\*CS)

+>\*

**DIAMOND BRUSHED** (\*DB)

**ECCOFLEX BLACK** (\*EB)

**(1)** 